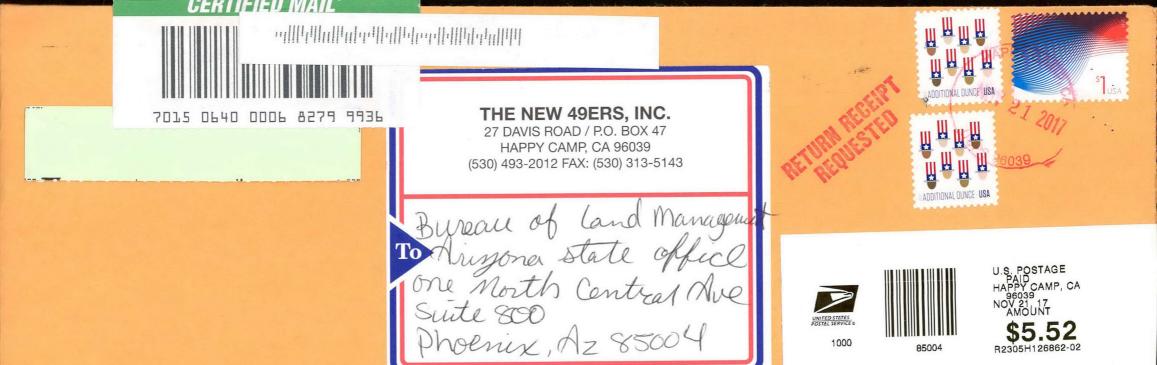

| 1484180 |             |
| 08/08/2005     | 396    | TRF OF INTEREST FILED       | MCCRACKEN WILLIAM       | 1127530 |             |
| 12/26/2000     | 485    | MULTIPLE PAYMENT            | 480;2000                | 239489  |             |
| 12/13/2000     | 669    | LAND STATUS CHECKED         |                         |         |             |
| 12/12/2000     | 501    | ACCT ADV IN LEAD FILE       | AMC355008;              | · · · · |             |
| 09/11/2000     | 404    | COUNTY RECORDATION          | 200004092               |         | •           |
| 09/01/2000     | 880    | RESERVED MINERAL ESTATE     | SX                      |         |             |
|                |        |                             |                         |         |             |

Line Nr Remarks



PHOENIX, ARIZONA

| Form 3830-2<br>(January 2017)                                                                                                                                                                               | UNITED STATES<br>DEPARTMENT OF THE INTERIOR<br>BUREAU OF LAND MANAGEMENT